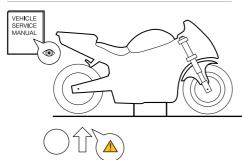

# **Warning!**

It is advisable to have an Öhlins dealer install the shock absorber.

When installing, read the Vehicle Service Manual.

### 1

Put the motorcycle on a workstand so that the rear wheel barely touches the ground. The swing arm must be free so that the suspension is unloaded.

# **Warning!**

Make sure the vehicle is securely supported so that it will not tip.