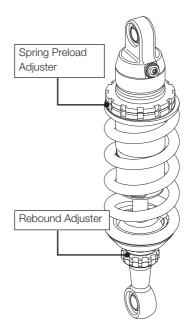

# **Warning!**

Before riding, always make sure that the basic settings made by Öhlins are according to recommended Set-up Data. Read about adjustments and setting up in the Öhlins Owner's Manual before you make any adjustments. Contact an Öhlins dealer if you have any questions about setting up the shock absorber.

# Set-up Data

| Recommended set-up  |           |  |
|---------------------|-----------|--|
| Rebound             | 14 clicks |  |
| Spring Preload      | 19 mm     |  |
| Shock absorber data |           |  |
| Length              | 403 mm    |  |
| Stroke              | 78.5      |  |
| Spring              | 00698-54  |  |
| Spring, free length | 230 mm    |  |
| Spring rate         | 140 N/mm  |  |
|                     |           |  |